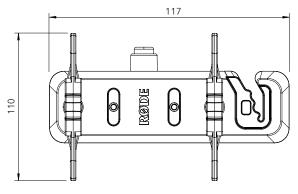

## Specifications

| Weight                   | 110g                                            |
|--------------------------|-------------------------------------------------|
| Dimensions (LxWxH)       | 117mm x 35mm x 110mm                            |
| Microphone compatibility | M5, NT5, NT55, NTG1, NTG2,<br>NTG3, NTG4, NTG4+ |