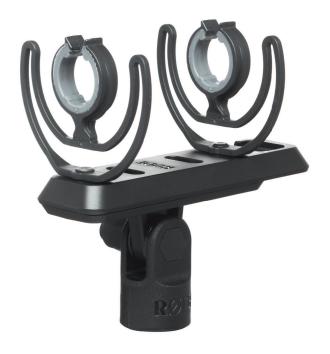

## Features

The SM4-R is a suspension shock mount for mounting various RØDE microphones onto a mic stand or boompole with 3/8" or 5/8" thread.

The SM4-R is equipped with dual Rycote® Lyre® mounts to ensure maximum isolation from any handling vibrations, four possible mounting points to suit the complete range of compatible RØDE shotgun microphones, and integrated cable management clip.

The stand mount is angle adjustable and can be locked into position to ensure sturdy and reliable mic positioning.