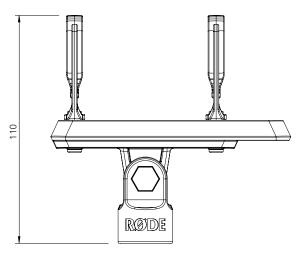

## Specifications

| Weight                   | 110g                                            |
|--------------------------|-------------------------------------------------|
| Dimensions (LxWxH)       | 117mm x 35mm x 110mm                            |
| Microphone compatibility | M5, NT5, NT55, NTG1, NTG2,<br>NTG3, NTG4, NTG4+ |