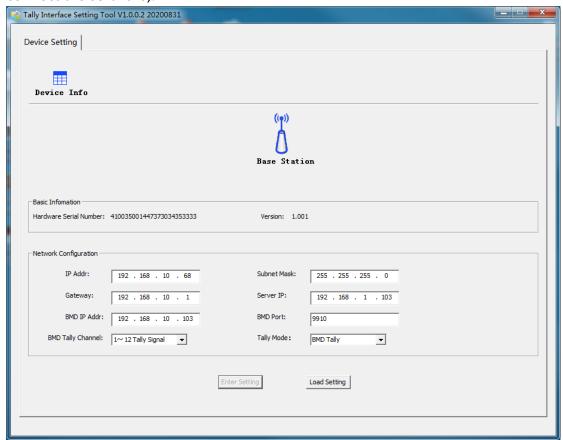

3. Connect the computer with installed Tally interface software to Tally interface with network cable as below:

4. Run Tally interface configuration software, after successful connection you will see parameter of Tally interface as below(if no parameter, that is to say, failed to connect the software):

- 5. Then you can make configuration:
  - Network configuration
  - ② Expansion(support up to 48-way Tally)
  - 3 TALLY mode, its needed not be changed.