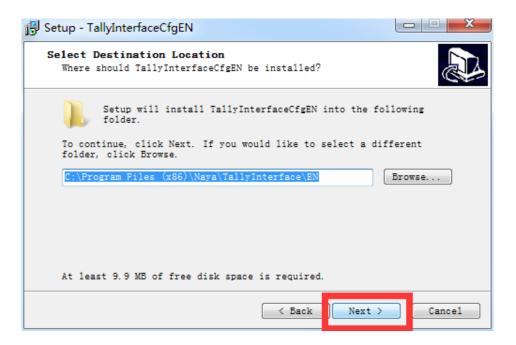

## Tally Interface configuration software

1. Download TallyInterfaceUserSettingManual

(http://www.nayatec.com/download/TallyInterface/Tools/TallyInterfaceCfgEN-Setup.exe)

2. Install the software step by step as below:

3. Connect the computer with installed Tally interface software to Tally interface with network cable as below:

4. Run Tally interface configuration software, after successful connection you will see parameter of Tally interface as below(if no parameter, that is to say, failed to connect the software):