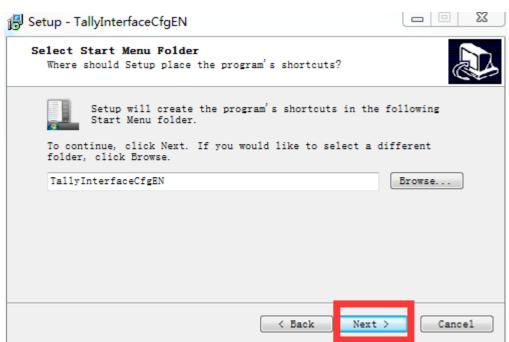

## Tally Interface configuration software

1. Download TallyInterfaceUserSettingManual

(http://www.nayatec.com/download/TallyInterface/Tools/TallyInterfaceCfgEN-Setup.exe)

2. Install the software step by step as below: