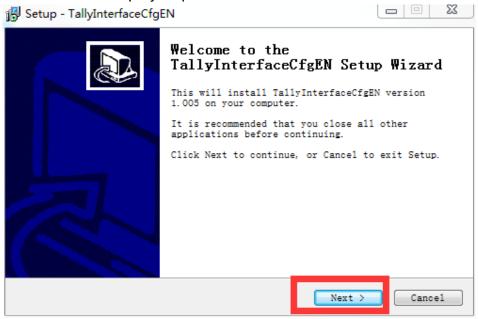

## Tally Interface configuration software

1. Download TallyInterfaceUserSettingManual

(http://www.nayatec.com/download/TallyInterface/Tools/TallyInterfaceCfgEN-Setup.exe)

2. Install the software step by step as below:

3. Connect the computer with installed Tally interface software to Tally interface with network cable as below:

4. Run Tally interface configuration software, after successful connection you will see parameter of Tally interface as below(if no parameter, that is to say, failed to connect the software):