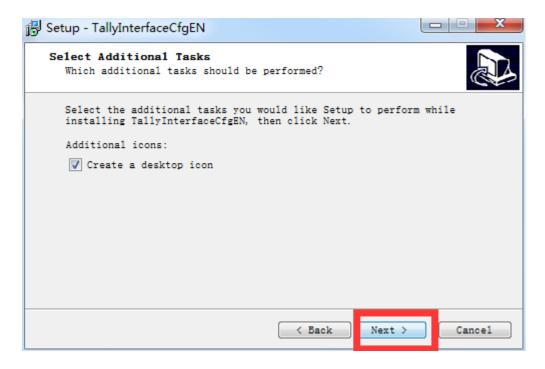

## Tally Interface configuration software

1. Download TallyInterfaceUserSettingManual

(http://www.nayatec.com/download/TallyInterface/Tools/TallyInterfaceCfgEN-Setup.exe)

2. Install the software step by step as below: