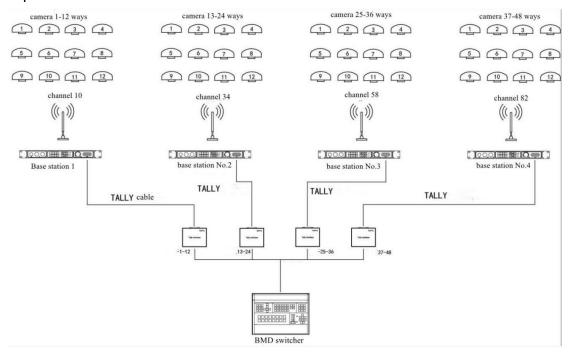

- 5. Then you can make configuration:
  - Network configuration
  - ② Expansion(support up to 48-way Tally)
  - 3 TALLY mode, its needed not be changed.

## Expansion as below: