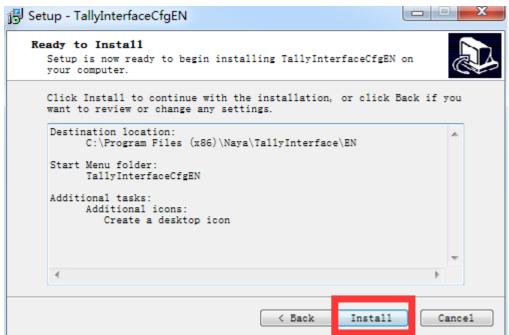

## Tally Interface configuration software

1. Download TallyInterfaceUserSettingManual

(http://www.nayatec.com/download/TallyInterface/Tools/TallyInterfaceCfgEN-Setup.exe)

2. Install the software step by step as below: